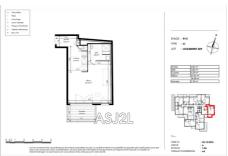

## 198 000 €

New apartment

1 room

Surface: 34 m<sup>2</sup>

Surface of the living: 20 m² Year of construction: 2022 Exposition: Sud est

Hot water: Individuelle gaz Inner condition: new Standing: residential Building condition: new

Features:

lift, Volets roulants, intercom

1 terrace

1 show er

1 WC

1 parking

Apartment Toulon

Between sea and mountain with a view of Mont Faron, enjoy an ideal location in the heart of the metropolis of Toulon. Close to the train station and the city center, you can easily travel from the residence thanks to the various bus lines. In the heart of a lively district, a multitude of small shops are within walking distance, as are the many schools and school groups around the Faron gardens. Both residential and commercial, the district offers a rare comfort of life. Within a contemporary elegant residence, lined with vegetation, equipped with parking spaces in the basement as well as spaces for electric vehicles. We offer for sale this apartment on the top

floor, type T1, composed of a living room of 20 m² with an independent kitchen area, all opening onto a south/east facing terrace Underground parking completes this property (value €18,000) ideal first-time buyer Or land investment - Pinel eligible - Area A - PTZ Selling price €198,000 (annex included) PRICE DIRECT PROMOTER - WITHOUT ANY AGENCY FEES For any question and study of your